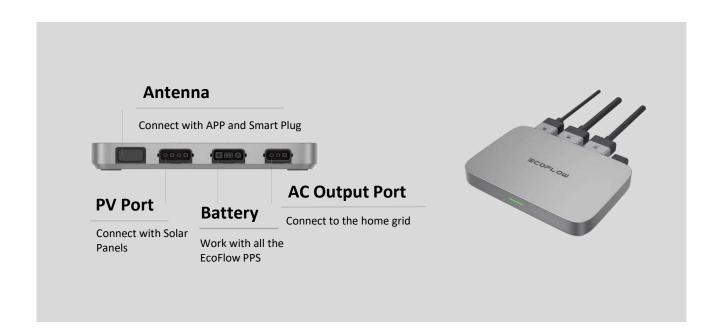

# **EcoFlow PowerStream Microinverter**

PowerStream Microinverter is a grid-tied inverter that is compatible with all EcoFlow portable power stations. You can connect your power station to the microinverter and plug the inverter into a wall socket. Now you have a grid-tied system that supplies constant power to your home.

- The 1st Balcony Solar System with a Portable Power Station
- Smart Control & Monitoring: Smart Plugs & EcoFlow App
- DIY Installation
- Fits Beyond Balconies
- 600W to 800W Upgradable

### **GENERAL INFORMATION**

Product Name Weight

EcoFlow Microinverter Approximately 3 Kg

Model Dimensions

EFWN511B 242 × 169 × 33 mm

**SPECIFICATIONS** 

PV Input Power DC Input Output

400W x 2 600W

Max. Input Voltage Max. Input Current

55Vd.c. (PV Port)/ 59Vd.c. (DC Port) 13A

AC Output-Grid Tied Max. AC Output Current

600W 2.8A

Max. Charging & Discharging Power Charging Voltage

600W 30 – 58 Vd.c.

Waterproof Communication

IP67 Wi-Fi and Bluetooth

**ENVIRONMENTAL OPERATING DATA** 

Operating Temperature Range
-40°C - 50°C

Humidity
0% - 100%

Wet Location Altitude

Yes ≤2000 m